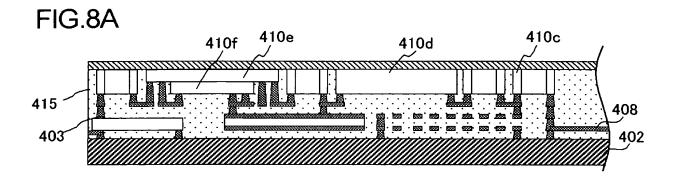

This Page Is Inserted by IFW Operations and is not a part of the Official Record

# **BEST AVAILABLE IMAGES**

Defective images within this document are accurate representations of the original documents submitted by the applicant.

Defects in the images may include (but are not limited to):

- BLACK BORDERS
- TEXT CUT OFF AT TOP, BOTTOM OR SIDES
- FADED TEXT
- ILLEGIBLE TEXT
- SKEWED/SLANTED IMAGES
- COLORED PHOTOS
- BLACK OR VERY BLACK AND WHITE DARK PHOTOS
- GRAY SCALE DOCUMENTS

## **IMAGES ARE BEST AVAILABLE COPY.**

### As rescanning documents *will not* correct images, please do not report the images to the Image Problem Mailbox.

FIG.1











FIG.4





FIG.6